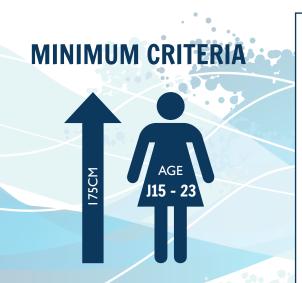

## TAKE YOUR ROWING TO THE NEXT LEVEL!

## **WOMEN'S TRAINING DAYS!**

British Rowing is holding a number of Women's Training Days to work with rowers in clubs who show the potential to be the future stars of the GB Rowing Team.

On each of the training days, you and your coach will get to work with our England Talent Pathway Team to learn about how you can work together to reach your full potential.

If this sounds like you, sign-up to one of British Rowing's Women's Training Days and see where rowing can take you. Head to the England Talent Pathway page on britishrowing.org.



10am - 4pm

Saturday, 7 April - Leeds RC

Sunday, 8 April - Bewl Bridge RC

Sunday, 8 April - Durham University BC

Sunday, 15 April - Bristol University BC

Sunday, 15 April - St Neots RC